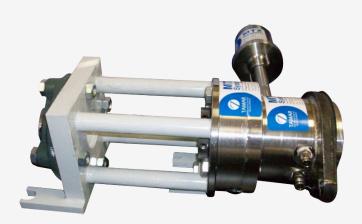

# Tamar seal 440-PM

#### Features

**MTZ 440-PM** provides a solution for batch weighing **packing machines.** The air flushed MTZ 440PM can handle extreem applications and provides 3-4 weeks notification before maintenance.