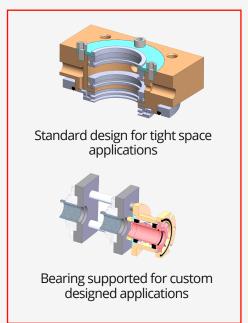

pplication**

#### Features

**MTZ 440-PM** provides a solution for batch weighing **packing machines.** The air flushed MTZ 440PM can handle extreem applications and provides 3-4 weeks notification before maintenance.

- Can be serviced while the equipment is running, no downtime
- Simple to install and maintain
- Average life before servicing -1 year

#### **Parameters**

| Max. sealing pressure Max. shaft speed | 2 bar (29 psi)<br>5 m/s (16.5 f/s) |
|----------------------------------------|------------------------------------|
| • PH                                   | 0-14                               |
| Max . Temperture                       | 80°C (176 °F)                      |
| Max radial runout                      | 0.5mm (0.02")                      |

### **Seal options**





Packing machines | Chemical plant